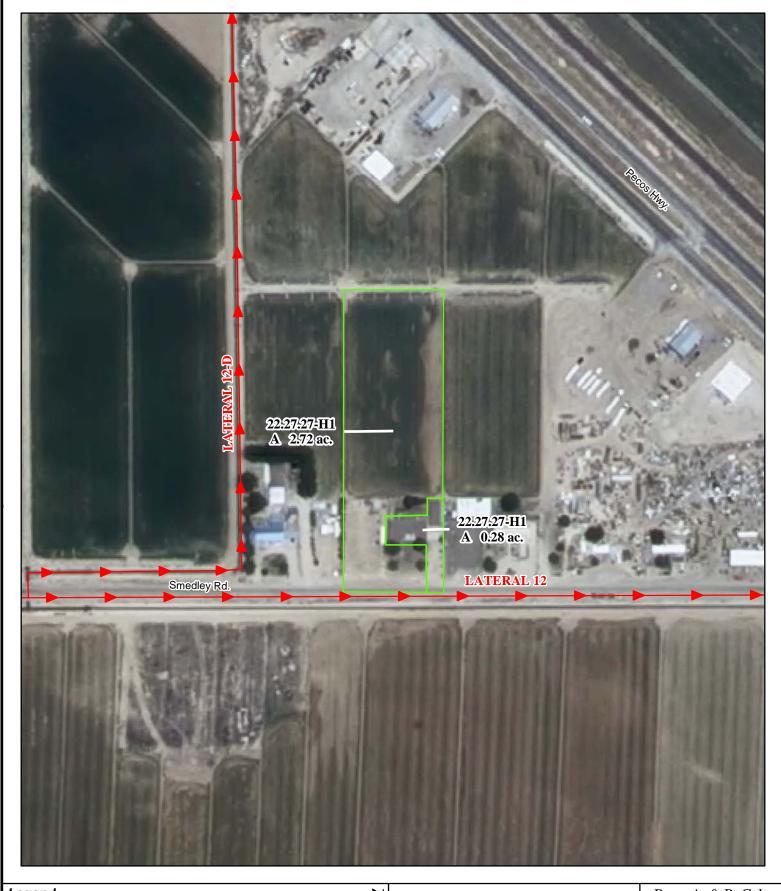

# f. Location and Amount of Irrigated Acreage:

Section 27, Township 22S, Range 27E, N.M.P.M.

Pt. SW<sup>1</sup>/<sub>4</sub> 3.00 acres

Total: 3.00 acres

As shown on the attached revised Hydrographic Survey Map for Subfile No. 22.27.27-H1, and the CID Section Hydrographic Survey Map Sheet No. 33 (1999-2011), included in Part F of this Appendix, representing the Court record as of the date of the filing of this Decree.

# **Tract Boundaries**

Surface Water Only

Supplemental Groundwater

Reservoir / Pond

No Right

2009 Digital Orthophotography
Grid Interval = 1000
Scale 1 " = 200'
1:2,400

# Pecos River Stream System Carlsbad Irrigation District

Hydrographic Survey
Township 22

Barry A. & R. Gale McDowell Subfile 22.27.27-H1 4/21/2011

D.D.

PAF